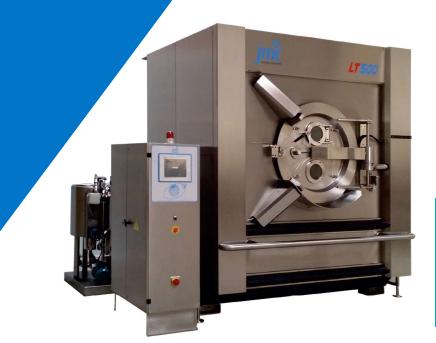

## Drum Dyeing Machines

## MODELO / MODEL LT 150, LT 250, LT300, LT400, LT500

| ESPECIFICAÇÕES   SPECIFICATIONS                       | LT150 | LT250 | LT300 | LT400  | LT500  |
|-------------------------------------------------------|-------|-------|-------|--------|--------|
| Diâmetro do tambor   Drum diameter<br>(Ømm)           | 1500  | 1700  | 1890  | 2000   | 2100   |
| Profundidade   Depht<br>(mm)                          | 927   | 1500  | 1265  | 1485   | 1500   |
| Diâmetro da porta   Door diameter<br>(Ømm)            | 880   | 1000  | 1000  | 1000   | 1000   |
| Entrada de água   Water In<br>(Ø)                     | 2"    | 2"    | 2"    | 2"     | 2"     |
| Entrada de ar   Air In<br>(Ø)                         | 3/8"  | 3/8"  | 3/8"  | 3/8"   | 3/8"   |
| Esgoto   Drain<br>(mm)                                | 150   | 150   | 150   | 150    | 150    |
| Entrada de Vapor   Steam In<br>(Ø)                    | 1"    | 1"    | 1"    | 1"     | 1"     |
| Potência de motores   Motors Power<br>(kw)            | 15    | 22    | 30    | 30     | 30     |
| Velocidade Máxima   Maximum Speed<br>(rpm)            | 0-130 | 0-130 | 0-130 | 0-80   | 0-80   |
| Potência térmica Máx.   Max. Termal<br>power (Kcal/h) | 200   | 200   | 300   | 400    | 400    |
| Temperatura Máxima   Maximum temperature<br>(C°)      | 95    | 95    | 95    | 95     | 95     |
| Capacidade de carga máx.  Max load<br>capacity (Kg)   | 75    | 125   | 150   | 200    | 250    |
| Peso   Weight<br>(kg)                                 | 5000  | 7000  | 7500  | 10 000 | 10 000 |
| Largura   Lenght<br>(mm)                              | 1830  | 2050  | 2230  | 2400   | 2430   |
| Altura   Height<br>(mm)                               | 2350  | 2465  | 2610  | 2800   | 2830   |
| Profundidade   Depth<br>(mm)                          | 2480  | 3380  | 3150  | 3600   | 3620   |
| Potencia Bomba balceiro   Tank Pump Power<br>(kw)     | 1.5   | 1.5   | 1.5   | 1.5    | 1.5    |
|                                                       |       |       |       |        |        |